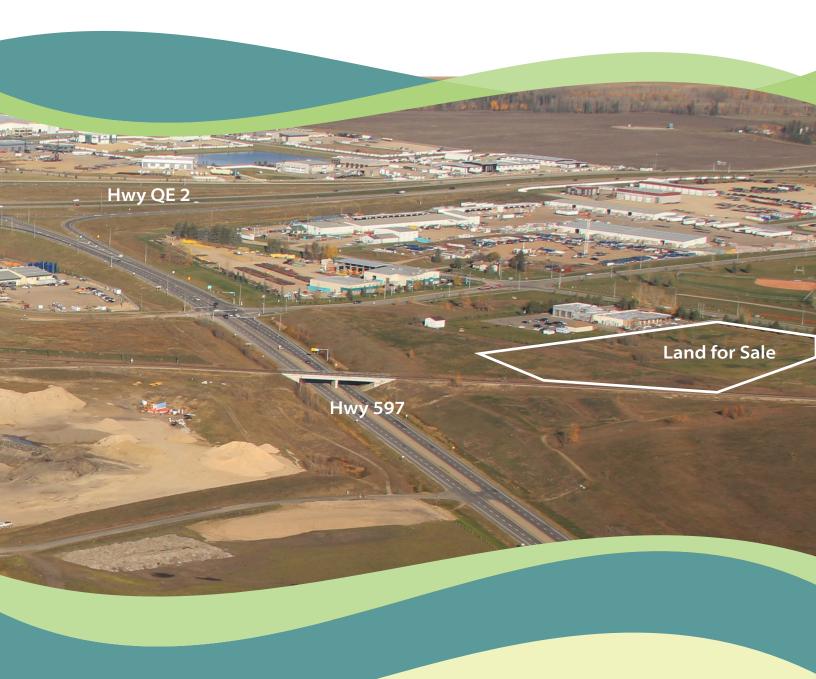

## **Highway Commercial Land for Sale**

## **Property Details**

**Legal:** Plan 102-2233, Block 1, Lot 3 **Size:** 9.91 acres (4.01 hectares)

**Zoning:** Highway Commercial (C-2)

**Price:** \$ 325,000.00 per acre

All off-site levies and local improvements for water, sanitary, storm curb, gutter and paving of South St to the north of the property are included in the purchase price.

## **Property Features**

- On South St with quick access to Highways 2, 2A, and 597
- Adjacent to All-Star Park and Protective Services Building
- Close vicinity to the Abbey Centre
- Permitted uses include hotels, district shopping centre, restaurants, service stations, commercial recreation facility, and retail stores