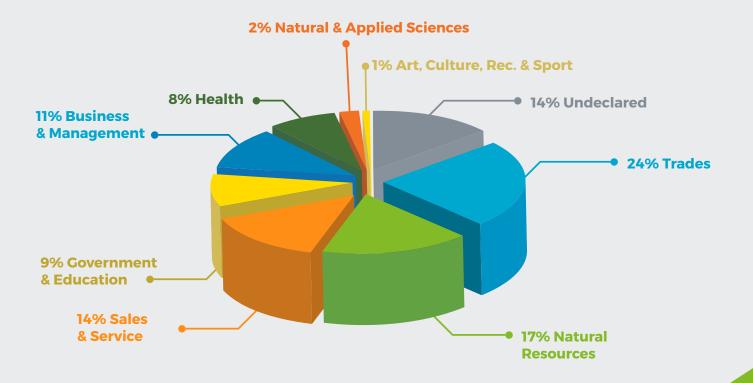

ng positions in trades (1,210), natural resources (864), and sales and service (712), followed by a close split between occupations in education, law, government, health, business, finance and administration (for a total of 1,252).

Males in Blackfalds trend towards occupations in trades (1,085 of 2,641) including construction, transport, equipment operation and related occupations, with the second most prevalent occupation being in natural resources including agriculture, oil & gas production and related occupations (756).

Females in Blackfalds trend towards occupations in sales and service (450 of 2,005), followed closely by occupations in health (366), education, law and government (349) and business, finance and administration (345).

For more detailed information, check appendix 5.



# **Household Earnings**

Among respondents that declared their annual household income, 70% were within the range of \$45,000 to \$140,000, with 35% declaring between \$45,000 and \$90,500 and 35% declaring between \$90,500 and \$140,000. This falls in line with the provincial median family income of \$97,390 (2013 federal census). Over 20% (418) of households reported exceeded \$140,000 annual income while only 10% (232) disclosed \$45,282 or less.

For more detailed information, check appendix 6.

# 35% 35% 10% 10% ≤ \$45,282 up to \$90,563 up to \$140,388 up ≥ \$200,000

#### **ANNUAL HOUSEHOLD TAXABLE INCOME**

**Note:** 1,277 respondents did not provide any financial information and were not included in these charts.



# **APPENDICES**

## **APPENDIX 1.1 Population Growth**



###