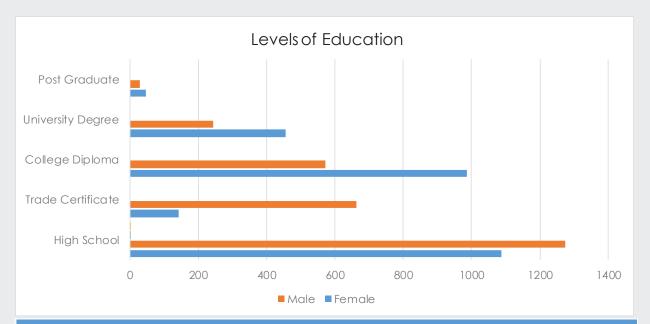

|
| Unoccupied  | 680            |
| Total       | 4095           |

## **APPENDIX 2.2 Dwelling Status & Types**

| Dwelling Status      | # People | %    |
|----------------------|----------|------|
| Owner Occupied       | 2,568    | 77%  |
| Rented               | 540      | 16%  |
| Non-Permanent        | 2        | 0%   |
| Undeclared           | 236      | 7%   |
| Total                | 3,346    | 100% |
|                      |          |      |
| Dwelling Type        | # People | %    |
| Single Detached      | 2,452    | 73%  |
| Multifamily Dwelling | 639      | 19%  |
| Undeclared           | 255      | 8%   |
| Total                | 3,346    | 100% |

Note: 680 dwellings are bare land, uninhabited or under construction





## **APPENDIX 3.1 Resident Levels of Education**



| Highest Level of Education | Female | Male  | Undeclared | Total | %    |
|----------------------------|--------|-------|------------|-------|------|
| High School                | 1087   | 1275  | 7          | 2,369 | 36%  |
| Trade Certificate          | 142    | 664   | 2          | 808   | 12%  |
| College Diploma            | 987    | 572   | 5          | 1,564 | 24%  |
| University Degree          | 457    | 244   | 1          | 702   | 11%  |
| Post Graduate              | 46     | 29    | 0          | 75    | 1%   |
| Undeclared                 | 223    | 380   | 447        | 1,050 | 16%  |
| TOTAL                      | 2,942  | 3,164 | 462        | 6,568 | 100% |





### **APPENDIX 4.1 Employment Status**



| EMPLOYMENT STATUS             | FEMALE | MALE  | UNDECLARED | TOT