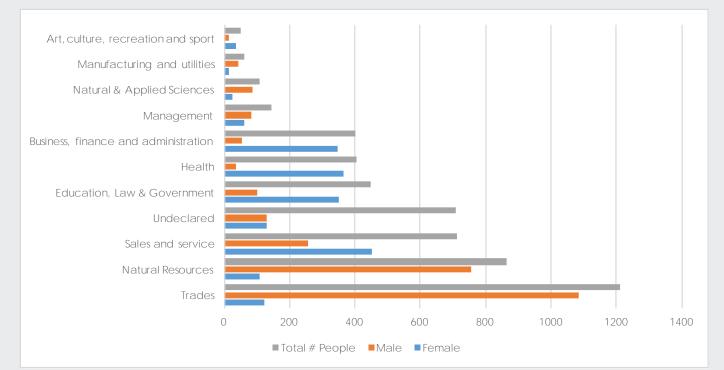

dent) | 407    | 379   | 6          | 792   | 11%  |
| Undeclared                    | 75     | 84    | 446        | 605   | 8%   |
| Unemployed                    | 218    | 350   | 2          | 570   | 8%   |
| Stay at home - Caregiver      | 537    | 12    | 1          | 550   | 7%   |
| Part Time - Permanent         | 344    | 89    | 3          | 436   | 6%   |
| Retired                       | 196    | 165   | 0          | 361   | 5%   |
| Full Time - Term              | 62     | 103   | 0          | 165   | 2%   |
| Part Time - Term              | 46     | 32    | 0          | 78    | 1%   |
| In School (part time student) | 23     | 12    | 0          | 35    | 0%   |
| TOTAL                         | 3,387  | 3,560 | 469        | 7,416 | 100% |



## **APPENDIX 5.1 Occupations**



| OCCUPATIONS                        | FEMALE | MALE  | # PEOPLE | %    |
|------------------------------------|--------|-------|----------|------|
| Trades                             | 123    | 1085  | 1,210    | 24%  |
| Natural Resources                  | 106    | 756   | 864      | 17%  |
| Sales And Service                  | 450    | 257   | 712      | 14%  |
| Undeclared                         | 131    | 130   | 708      | 14%  |
| Education, Law & Government        | 349    | 99    | 448      | 9%   |
| Health                             | 366    | 34    | 403      | 8%   |
| Business, Finance & Administration | 345    | 54    | 401      | 8%   |
| Management                         | 60     | 84    | 144      | 3%   |
| Natural & Applied Sciences         | 24     | 85    | 10