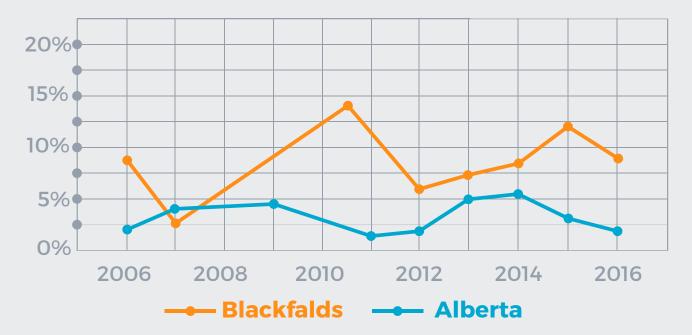

#### A message from the CAO

For the past several years an annual municipal census has been conducted followed by the creation of a census report. The reason for doing this is that the Town of Blackfalds continues to see population growth that is over 8% each year on average. This means that since 2006, Blackfalds has grown an astonishing 101%, compared to the Alberta provincial 10-year average of 25%! Thanks to all Blackfalds residents who completed the census. I look forward to being a part of the continued growth of the community through the year and into 2017!