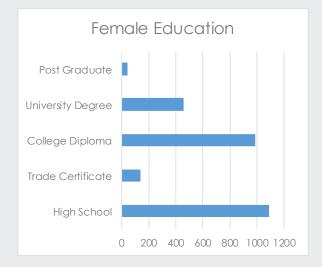

wellings are bare land, uninhabited or under construction





## **APPENDIX 3.1 Resident Levels of Education**



| Highest Level of Education | Female | Male  | Undeclared | Total | %    |
|----------------------------|--------|-------|------------|-------|------|
| High School                | 1087   | 1275  | 7          | 2,369 | 36%  |
| Trade Certificate          | 142    | 664   | 2          | 808   | 12%  |
| College Diploma            | 987    | 572   | 5          | 1,564 | 24%  |
| University Degree          | 457    | 244   | 1          | 702   | 11%  |
| Post Graduate              | 46     | 29    | 0          | 75    | 1%   |
| Undeclared                 | 223    | 380   | 447        | 1,050 | 16%  |
| TOTAL                      | 2,942  | 3,164 | 462        | 6,568 | 100% |





### **APPENDIX 4.1 Employment Status**



| EMPLOYMENT STATUS             | FEMALE | MALE  | UNDECLARED | TOTAL | %    |
|-------------------------------|--------|-------|------------|-------|------|
| Full Time - Permanent         | 1479   | 2334  | 11         | 3,824 | 52%  |
| In School (full time student) | 407    | 379   | 6          | 792   | 11%  |
| Undeclared                    | 75     | 84    | 446        | 605   | 8%   |
| Unemployed                    | 218    | 350   | 2          | 570   | 8%   |
| Stay at home - Caregiver      | 537    | 12    | 1          | 550   | 7%   |
| Part Time - Permanent         | 344    | 89    | 3          | 436   | 6%   |
| Retired                       | 196    | 165   | 0          | 361   | 5%   |
| Full Time - Term              | 62     |