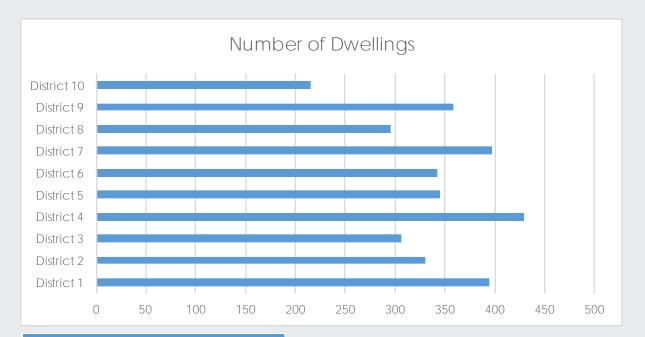

| 1107  | 971   | 909   | 793   |
| 36 - 40    | 405    | 425   | 1    | 831   | 754   | 666   | 650   |
| 41 - 45    | 275    | 307   | 1    | 583   | 553   | 497   | 464   |
| 46 - 50    | 201    | 240   | 2    | 443   | 399   | 400   | 379   |
| 51 - 55    | 202    | 229   | 3    | 434   | 434   | 393   | 358   |
| 56 - 60    | 169    | 183   | 0    | 352   | 330   | 293   | 257   |
| 61 - 65    | 138    | 110   | 1    | 249   | 218   | 200   | 168   |
| 66 - 70    | 65     | 70    | 4    | 139   | 130   | 114   | 92    |
| Over 71    | 61     | 78    | 3    | 142   | 117   | 94    | 95    |
| Undeclared | 23     | 45    | 436  | 504   | 426   | 194   | 155   |
| Total      | 4,420  | 4,612 | 478  | 9,510 | 8,793 | 7,858 | 7,275 |



## **APPENDIX 2.1 Number of Dwellings by District**



| District    | # of Dwellings |
|-------------|----------------|
| District 1  | 394            |
| District 2  | 331            |
| District 3  | 306            |
| District 4  | 430            |
| District 5  | 345            |
| District 6  | 343            |
| District 7  | 397            |
| District 8  | 295            |
| District 9  | 358            |
| District 10 | 216            |
| Total       | 3415           |
| Unoccupied  | 680            |
| Total       | 4095           |

## **APPENDIX 2.2 Dwelling Status & Types**

| Dwelling Status      | # People | %    |
|----------------------|----------|------|
| Owner Occupied       | 2,568    | 77%  |
| Rented               | 540      | 16%  |
| Non-Permanent        | 2        | 0%   |
| Undeclared           | 236      | 7%   |