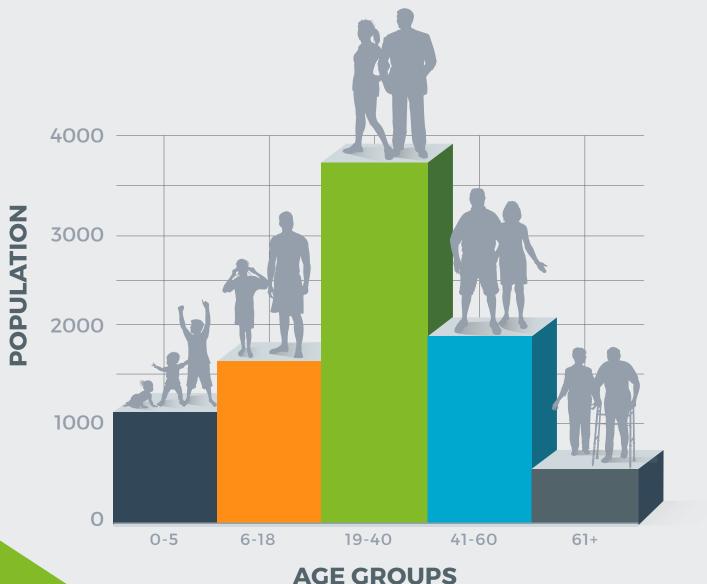

wth rate is significantly higher than average Alberta growth rate of 1.8%. Since 2006, the community has seen an 101% increase in population while the provincial 10-year average has only been approximately 25%\*.

Blackfalds' average growth rate of 10% for each of the past 10 years is well above the Alberta average of 2-3%.



#### **GROWTH COMPARISON ALBERTA - BLACKFALDS**

# We Are Young

Blackfalds is a community with a strong base of young and growing families split between 46% women and 49% men (5% undeclared).

The average age of a resident in the community is 29, significantly younger than the provincial median average of 36.

Over 75% of those living in Blackfalds are 40 years of age or younger, with 32% being under the age of 18.

For more detailed information, check appendix 1.





# **A Place to Call Home**



The number of dwellings in Blackfalds has increased 5% from 3,917 in 2015 to **4,095**.

The number of homes that are either vacant or under construction has declined from 830 in 2015 to 680 in 2016. Current residential development includes a 3-storey, 27 unit apartment complex, condominiums, and a manufactured home park, indicating a trend towards more multi-family development to meet the need for increased variety in accommodations.

For more detailed information, check appendix 2.



#### **OWNER VS. RENTAL**

The majority of residences 77% (2,568) are owner occupied with the remainder being rentals 16% (540) or undeclared 7% (236).



#### SINGLE DETACHED VS. MULTI-FAMILY

Single detached homes account for 73% (2,452) of residences and multi-family dwe