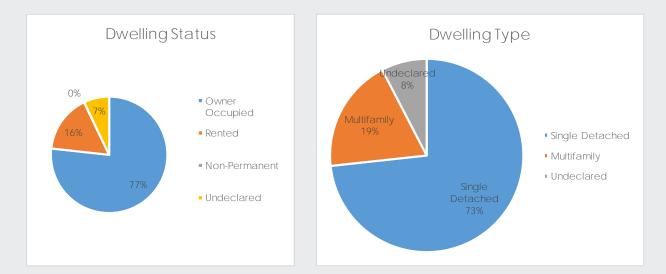

ct 10 | 216            |
| Total       | 3415           |
| Unoccupied  | 680            |
| Total       | 4095           |

## **APPENDIX 2.2 Dwelling Status & Types**

| Dwelling Status      | # People | %    |
|----------------------|----------|------|
| Owner Occupied       | 2,568    | 77%  |
| Rented               | 540      | 16%  |
| Non-Permanent        | 2        | 0%   |
| Undeclared           | 236      | 7%   |
| Total                | 3,346    | 100% |
|                      |          |      |
| Dwelling Type        | # People | %    |
| Single Detached      | 2,452    | 73%  |
| Multifamily Dwelling | 639      | 19%  |
| Undeclared           | 255      | 8%   |
| Total                | 3,346    | 100% |

Note: 680 dwellings are bare land, uninhabited or under construction





## **APPENDIX 3.1 Resident Levels of Education**



| Highest Level of Education | Female | Male  | Undeclared | Total | %    |
|----------------------------|--------|-------|------------|-------|------|
| High School                | 1087   | 1275  | 7          | 2,369 | 36%  |
| Trade Certificate          | 142    | 664   | 2          | 808   | 12%  |
| College Diploma            | 987    | 572   | 5          | 1,564 | 24%  |
| University Degree          | 457    | 244   | 1          | 702   | 11%  |
| Post Graduate              | 46     | 29    | 0          | 75    | 1%   |
| Undeclared                 | 223    | 380   | 447        | 1,050 | 16%  |
| TOTAL                      | 2,942  | 3,164 | 462        | 6,568 | 100% |





### **APPENDIX 4.1 Employment Status**



| EMPLOYMENT