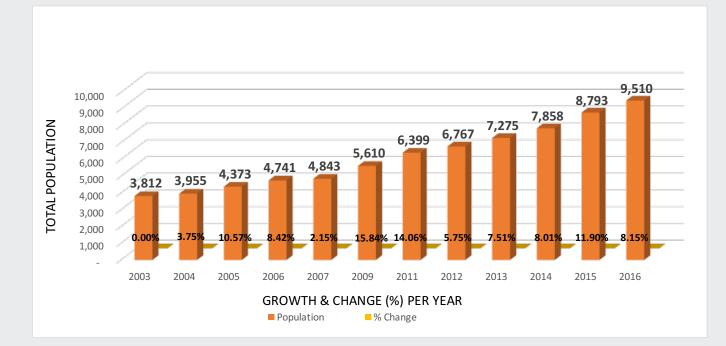

-

60

\*POPULATION\* 9,510

#### A message from the CAO

For the past several years an annual municipal census has been conducted followed by the creation of a census report. The reason for doing this is that the Town of Blackfalds continues to see population growth that is over 8% each year on average. This means that since 2006, Blackfalds has grown an astonishing 101%, compared to the Alberta provincial 10-year average of 25%! Thanks to all Blackfalds residents who completed the census. I look forward to being a part of the continued growth of the community through the year and into 2017!

Since 1916, the population of Blackfalds has grown from 105 residents (53 males and 52 females) to the 2016 population of 9510 (4612 males, 4420 females and 478 undeclared) - an 8957% increase in a century! Occupationally, unsurprisingly, things have changed considerably in Blackfalds. The Town has grown from a community that was largely supported by farming to one with a large variety of employment sectors including trades, natural resources, sales and services, education, finance and more.