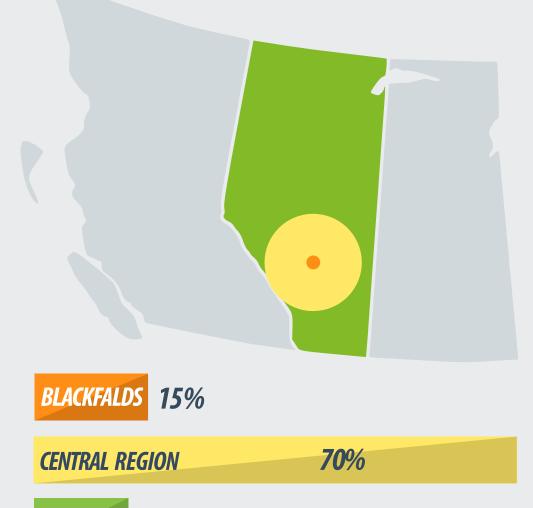

up from 5% (345) in 2015. For more detailed information. check appendix 4. **STUDENTS 52%** 11% indicated they were attending school **PART-TIME/TEMP** 9% reported being employed **UNEMPLOYED** on a part time or temporary basis 8% indicated being unemployed \*\* CAREGIVERS 7% declared being stay at 11% home caregivers 8%

7%

**The Workforce** 

#### 11

# **Location of Employment**

Location of employment - out of 4,523 respondents - show that **15% (694)** of Blackfalds residents work in town with 47% working in Red Deer (2,134) and 23% (1,027) elsewhere in Central Alberta. This means the majority of employment (85%) is within the Central Alberta area. The remaining 12% of the working population are employed elsewhere in the province, with 3% working either out of province or country.



ALBERTA 12%

**3% OUTSIDE ALBERTA** 



# **Occupations**

Blackfalds residents (5,107 respondents) reported a large variety of occupations with the most prevalent being positions in trades (1,210), natural resources (864), and sales and service (712), followed by a close split between occupations in education, law, government, health, business, finance and administration (for a total of 1,252).

Males in Blackfalds trend towards occupations in trades (1,085 of 2,641) including construction, transport, equipment operation and related occupations, with the second most prevalent occupation being in natural resources including agriculture, oil & gas production and related occupations (756).

Females in Blackfalds trend towards occupations in sales and service (450 of 2,005), followed closel