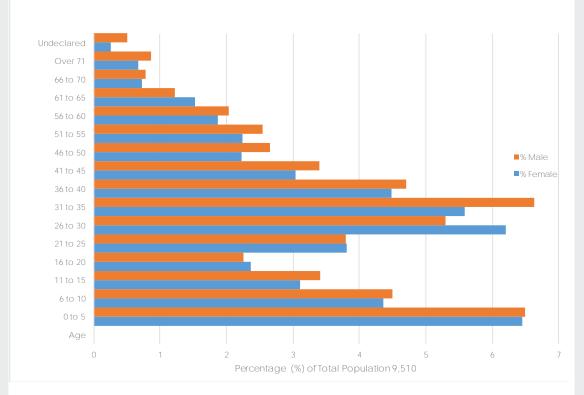

Since 1916, the population of Blackfalds has grown from 105 residents (53 males and 52 females) to the 2016 population of 9510 (4612 males, 4420 females and 478 undeclared) - an 8957% increase in a century! Occupationally, unsurprisingly, things have changed considerably in Blackfalds. The Town has grown from a community that was largely supported by farming to one with a large variety of employment sectors including trades, natural resources, sales and services, education, finance and more.