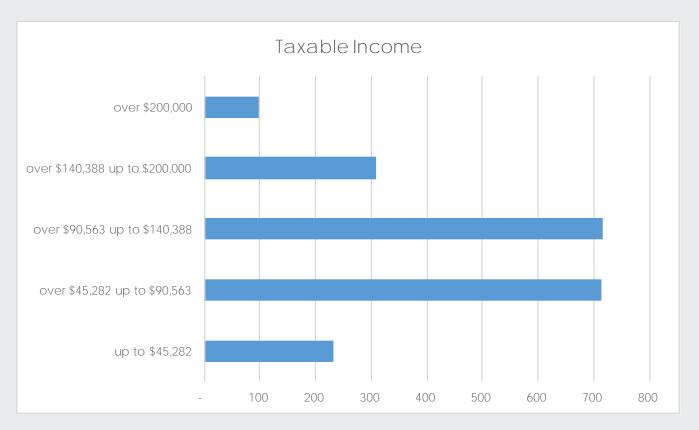

nd Service                  | 450    | 257   | 712      | 14%  |
| Undeclared                         | 131    | 130   | 708      | 14%  |
| Education, Law & Government        | 349    | 99    | 448      | 9%   |
| Health                             | 366    | 34    | 403      | 8%   |
| Business, Finance & Administration | 345    | 54    | 401      | 8%   |
| Management                         | 60     | 84    | 144      | 3%   |
| Natural & Applied Sciences         | 24     | 85    | 109      | 2%   |
| Manufacturing And Utilities        | 15     | 44    | 59       | 1%   |
| Art, Culture, Recreation & Sport   | 36     | 13    | 49       | 1%   |
| Total                              | 2,005  | 2,641 | 5,107    | 100% |

Note: 461 undeclared

## **APPENDIX 6.1 Household Taxable Income**



| Household Taxable Income       | # Households % |      |  |  |
|--------------------------------|----------------|------|--|--|
| up to \$45,282                 | 232            | 10%  |  |  |
| over \$45,282 up to \$90,563   | 714            | 35%  |  |  |
| over \$90,563 up to \$140,388  | 715            | 35%  |  |  |
| over \$140,388 up to \$200,000 | 310            | 15%  |  |  |
| over \$200,000                 | 98             | 5%   |  |  |
| Total                          | 2,069          | 100% |  |  |

Note: 1,277 undeclared



## **APPENDIX 7.1 Census District Map**



# WWW.BLACKFALDS.COM