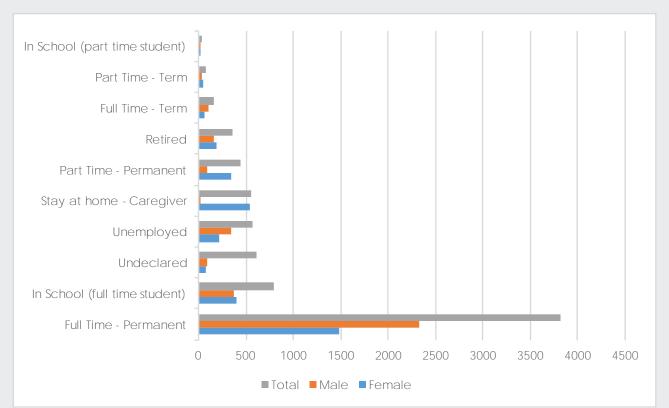

construction





## **APPENDIX 3.1 Resident Levels of Education**



| Highest Level of Education | Female | Male  | Undeclared | Total | %    |
|----------------------------|--------|-------|------------|-------|------|
| High School                | 1087   | 1275  | 7          | 2,369 | 36%  |
| Trade Certificate          | 142    | 664   | 2          | 808   | 12%  |
| College Diploma            | 987    | 572   | 5          | 1,564 | 24%  |
| University Degree          | 457    | 244   | 1          | 702   | 11%  |
| Post Graduate              | 46     | 29    | 0          | 75    | 1%   |
| Undeclared                 | 223    | 380   | 447        | 1,050 | 16%  |
| TOTAL                      | 2,942  | 3,164 | 462        | 6,568 | 100% |





### **APPENDIX 4.1 Employment Status**



| EMPLOYMENT STATUS             | FEMALE | MALE  | UNDECLARED | TOTAL | %    |
|-------------------------------|--------|-------|------------|-------|------|
| Full Time - Permanent         | 1479   | 2334  | 11         | 3,824 | 52%  |
| In School (full time student) | 407    | 379   | 6          | 792   | 11%  |
| Undeclared                    | 75     | 84    | 446        | 605   | 8%   |
| Unemployed                    | 218    | 350   | 2          | 570   | 8%   |
| Stay at home - Caregiver      | 537    | 12    | 1          | 550   | 7%   |
| Part Time - Permanent         | 344    | 89    | 3          | 436   | 6%   |
| Retired                       | 196    | 165   | 0          | 361   | 5%   |
| Full Time - Term              | 62     | 103   | 0          | 165   | 2%   |
| Part T