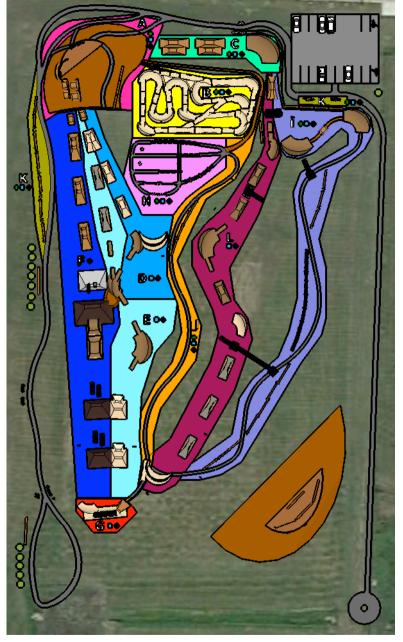

## Skills Park Nodes

Start / Return Hill Pump Track, Advanced ••• Beginner Jump Area Intermediate Jump Area □◆ Advanced Jump Area **Expert Jump Area** Wall Ride w/ ramp & berm ■◆ Wood Skills Area **●**□◆ 3'3" (1.0m) East Skills Trail 3"3" (1.0m) Return Skills Trail 5' (1.5m) Parimetar Skills Trail ○□◆ Flow Trail 

Hoots Inc. 2537 Byron Rd. North Vancouver, BC V7H 1L9 604.808.6075 info@hoots.ca Feature: Blackfalds Bike Park Layout & Nodes Park: All Star Park, Blackfalds, AB

©2017 Hoots Inc. All rights reserved. No part of this work may be reproduced or transmitted in any form or by any means, electronic, photocopy or otherwise, without the prior written permission of Hoots Inc.

Designed by: JH Date: Sept 2017

\*not to scale

Blackfalds Bike Park As-Built Layout