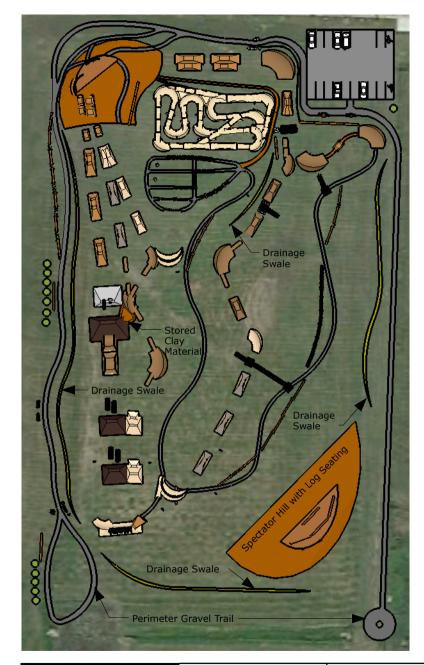

## Skills Park Nodes

Start / Return Hill Pump Track, Advanced ••• Beginner Jump Area Intermediate Jump Area □◆ Advanced Jump Area **Expert Jump Area** Wall Ride w/ ramp & berm ■◆ Wood Skills Area **●**□◆ 3'3" (1.0m) East Skills Trail 3"3" (1.0m) Return Skills Trail 5' (1.5m) Parimetar Skills Trail ○□◆ Flow Trail 

Hoots Inc. 2537 Byron Rd. North Vancouver, BC V7H 1L9 604.808.6075 info@hoots.ca Feature: Blackfalds Bike Park Layout & Nodes Park: All Star Park, Blackfalds, AB

©2017 Hoots Inc. All rights reserved. No part of this work may be reproduced or transmitted in any form or by any means, electronic, photocopy or otherwise, without the prior written permission of Hoots Inc.

Designed by: JH Date: Sept 2017

\*not to scale

Blackfalds Bike Park As-Built Layout