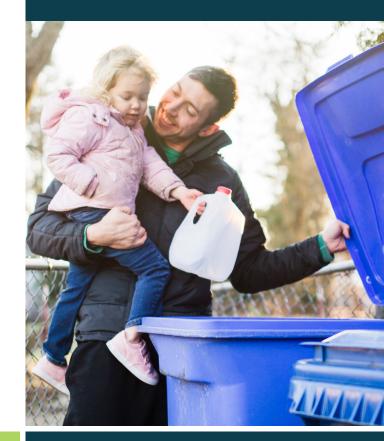

# **BLUE RECYCLING CART**

Place your recyclables directly in the cart.

#### Acceptable items for recycling are:

- paper/cardboard
- metal cans
- plastics

#### Things to keep out of the recycling:

- grass
- food and liquid
- diapers
- styrofoam
- clothing & other fabrics
- glass