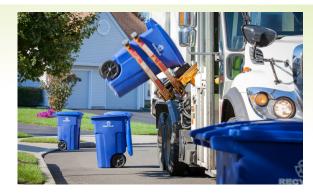

# **CARTS PLACEMENT**

The collection truck is equipped with mechanical arms that clasp the sides of the cart, and then lifts the cart up and over into the truck receptacle.

Please ensure carts are on flat ground and that there is enough space around the carts (approx. 1 metre on all sides and 3 metres overhead clearance), so that the truck arms can pick up the cart free of any obstacles.

# Arrows on top of the cart lid must face alley or street.

Improper placement of carts will result in no pick up.

When placing your carts on garbage day, remember to put them out by 7:00 am.